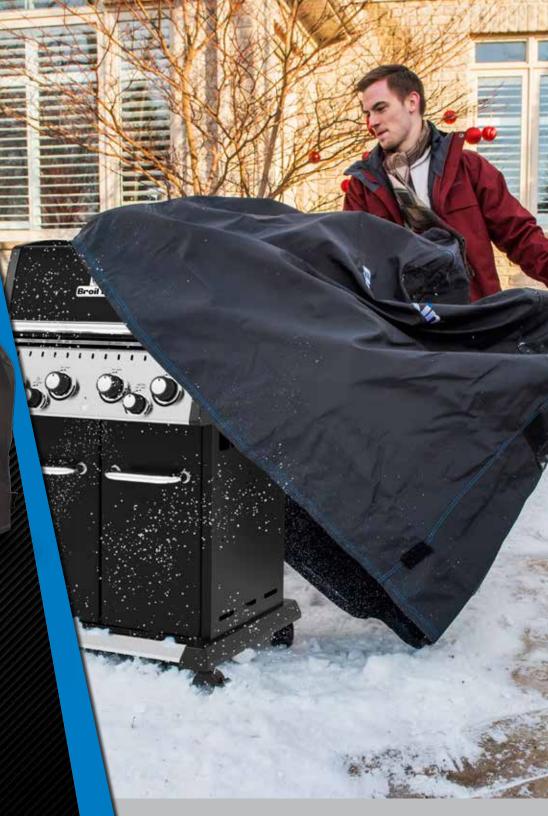

# PROTECT MORE PREMIUM GRILL COVERS

Broil King

Mesh venting for enhanced air flow

Hook and loop closures for a superior fit when shelves are up or down Water resistant PVC with a heavy woven 900D polyester backing and extra reinforced seams

Crafted from water resistant PVC with a heavy woven 900D polyester backing. Premium covers feature mesh venting for enhanced air flow and moisture resistance as well as hook and loop closures for a superior fit. Blue accent stitching adds style to the extra reinforced seams. Molded rubber handles make the cover easy to remove.