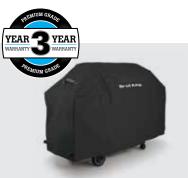

# PROTECT MORE PREMIUM GRILL COVERS

Broil King

Mesh venting for enhanced air flow

Hook and loop closures for a superior fit when shelves are up or down Water resistant PVC with a heavy woven 900D polyester backing and extra reinforced seams

Crafted from water resistant PVC with a heavy woven 900D polyester backing. Premium covers feature mesh venting for enhanced air flow and moisture resistance as well as hook and loop closures for a superior fit. Blue accent stitching adds style to the extra reinforced seams. Molded rubber handles make the cover easy to remove.

## PREMIUM | EXACT FIT COVERS

| ITEM  | MODELS                        |
|-------|-------------------------------|
| 68490 | IMPERIAL™ 690                 |
| 68492 | IMPERIAL <sup>™</sup> 590     |
| 68490 | REGAL™ 690                    |
| 68492 | REGAL™ 500 SERIES             |
| 68491 | REGAL™ 400 SERIES             |
| 68488 | BARON™ 500 SERIES             |
| 68487 | BARON™ / BARON™ 400 SERIES    |
| 68470 | BARON™ 320                    |
| 68491 | SOVEREIGN™ XLS 90, XLS 20     |
| 68487 | SIGNET™ 90, 70, 320           |
| 68470 | MONARCH™ 390, 340, 320        |
| 67069 | REGAL <sup>™</sup> PELLET 500 |
| 67065 | REGAL™ PELLET 400             |