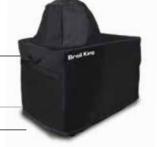

#### KA5536 | PREMIUM KEG CABINET COVER

| MATERIAL | 900D polyester fade resistant PVC exterior<br>with embroidered Broil King® Keg logo and<br>blue accent stitching |
|----------|------------------------------------------------------------------------------------------------------------------|
| DESIGN   | Fits Keg 2000, 4000, 5000 with Keg cabinet                                                                       |
|          |                                                                                                                  |