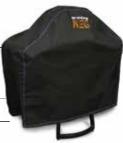

#### KA5535 | PREMIUM KEG COVER

| MATERIAL | 900D polyester fade resistant PVC exterior with<br>embroidered Broil King® Keg logo and blue accent<br>stitching |
|----------|------------------------------------------------------------------------------------------------------------------|
| DESIGN   | Fits Keg 5000 and 4000 with shelves                                                                              |